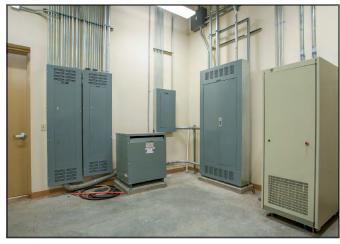

## **Property Overview**

- ► Electric Service: 800 Amp 3-Phase 4-Wire 277/480 Volt
- ► Roof: TPO Membrane System
- ► Parking: 50 On-Site Stalls
- ► Large waiting room with coffee bar
- ► Automatic entry sliding glass doors
- ► Large centrally located reception/records room as well as an employee break room with built in lockers
- ▶ Includes X-Ray room, CT Scan room, two Ultrasound Exam rooms, MRI room, Mammography room, and conference room
- ► Professionally managed concrete tilt-up construction built in 2004 with extensive plumbing and attractive landscaping

#### INTERSECTION OF RATED WALLS

**Building Pictures** 

**Building Pictures** 