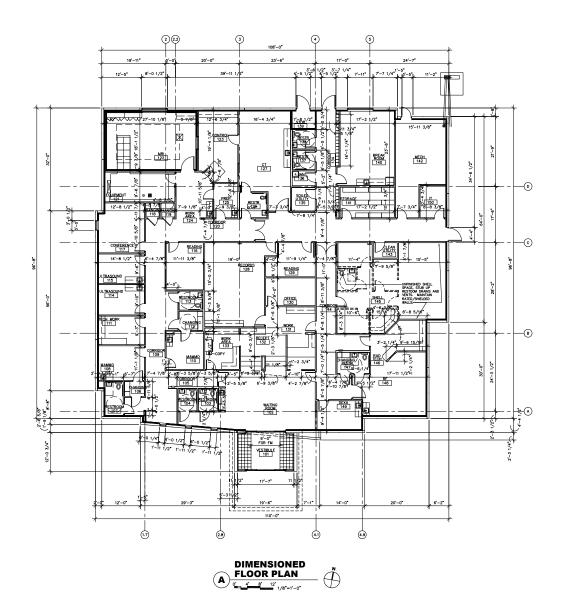

The property is offered for sale or lease with very competitive terms.

Price: \$2,250,000

**Building Size: 11,028 SF** 

Lot Size: 1.61 Acres

**Zoning: General Office** 

Year Built: 2004

2020 Taxes: \$63,114

## **Property Overview**

- ► Electric Service: 800 Amp 3-Phase 4-Wire 277/480 Volt
- ► Roof: TPO Membrane System
- ► Parking: 50 On-Site Stalls
- ► Large waiting room with coffee bar
- ► Automatic entry sliding glass doors
- ► Large centrally located reception/records room as well as an employee break room with built in lockers
- ▶ Includes X-Ray room, CT Scan room, two Ultrasound Exam rooms, MRI room, Mammography room, and conference room
- ► Professionally managed concrete tilt-up construction built in 2004 with extensive plumbing and attractive landscaping