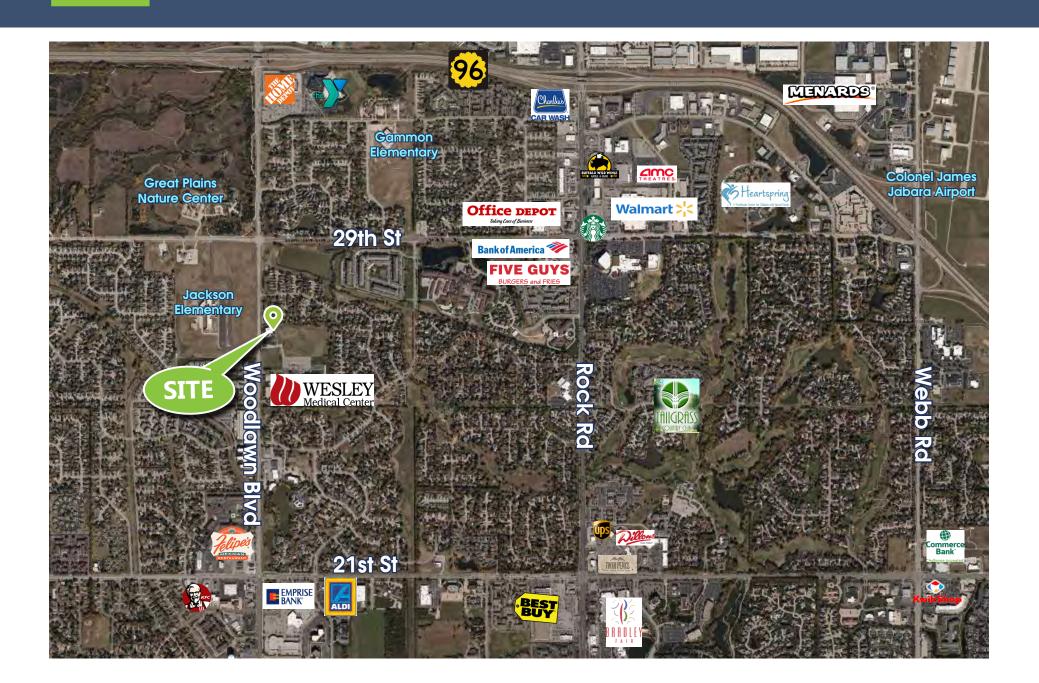

# **Aerial Image**

The property is strategically located in Northeast Wichita next door to HCA Wesley Woodlawn Hospital and Emergency Room facility. Patients and visitors will benefit from easy access via signalized intersection on Woodlawn just <sup>3</sup>/<sub>4</sub> mile south of the K-96 Expressway.