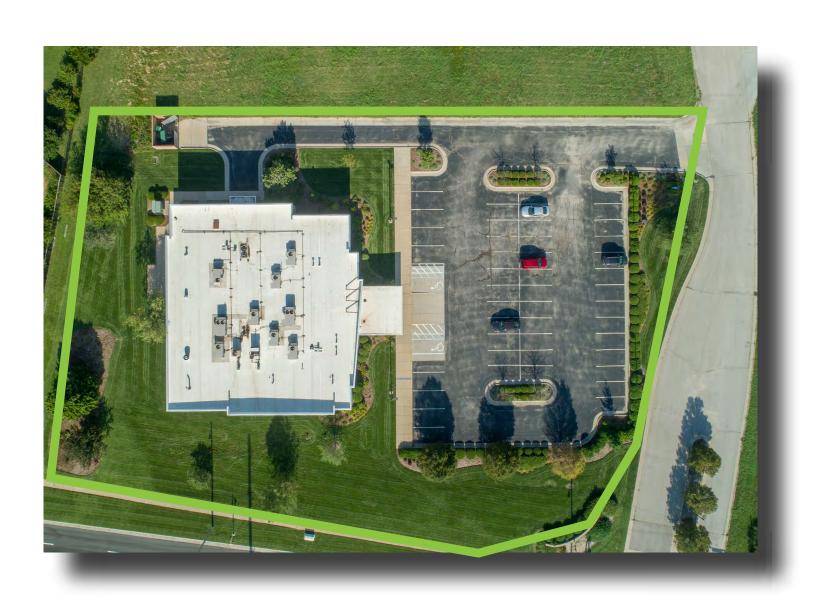

# **Aerial Image**

The property is strategically located in Northeast Wichita next door to HCA Wesley Woodlawn Hospital and Emergency Room facility. Patients and visitors will benefit from easy access via signalized intersection on Woodlawn just <sup>3</sup>/<sub>4</sub> mile south of the K-96 Expressway.