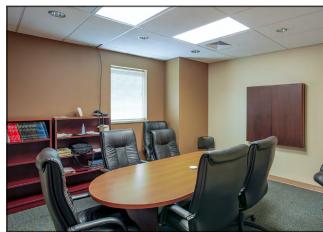

## **Property Overview**

- ► Electric Service: 800 Amp 3-Phase 4-Wire 277/480 Volt
- ► Roof: TPO Membrane System
- ► Parking: 50 On-Site Stalls
- ► Large waiting room with coffee bar
- ► Automatic entry sliding glass doors
- ► Large centrally located reception/records room as well as an employee break room with built in lockers
- ▶ Includes X-Ray room, CT Scan room, two Ultrasound Exam rooms, MRI room, Mammography room, and conference room
- ► Professionally managed concrete tilt-up construction built in 2004 with extensive plumbing and attractive landscaping

#### INTERSECTION OF RATED WALLS

**Building Pictures** 

**Building Pictures** 