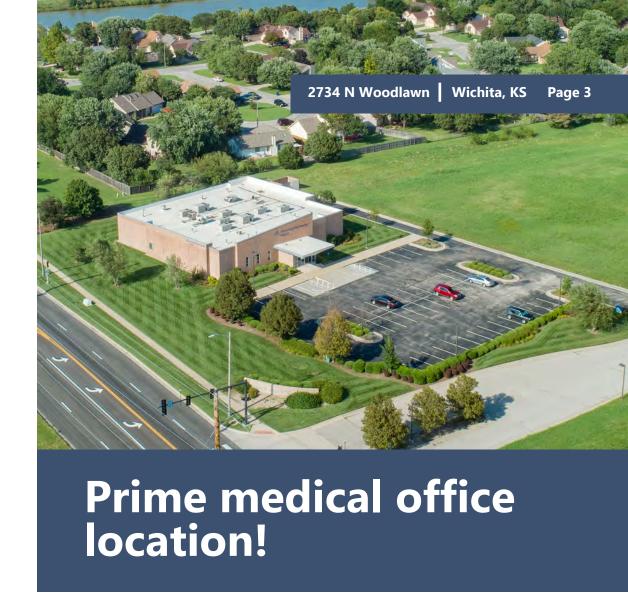

The property is strategically located in Northeast Wichita next door to HCA Wesley Woodlawn Hospital and Emergency Room facility. Patients and visitors will benefit from easy access via signalized intersection on Woodlawn just <sup>3</sup>/<sub>4</sub> mile south of the K-96 Expressway.

# **Aerial Image**