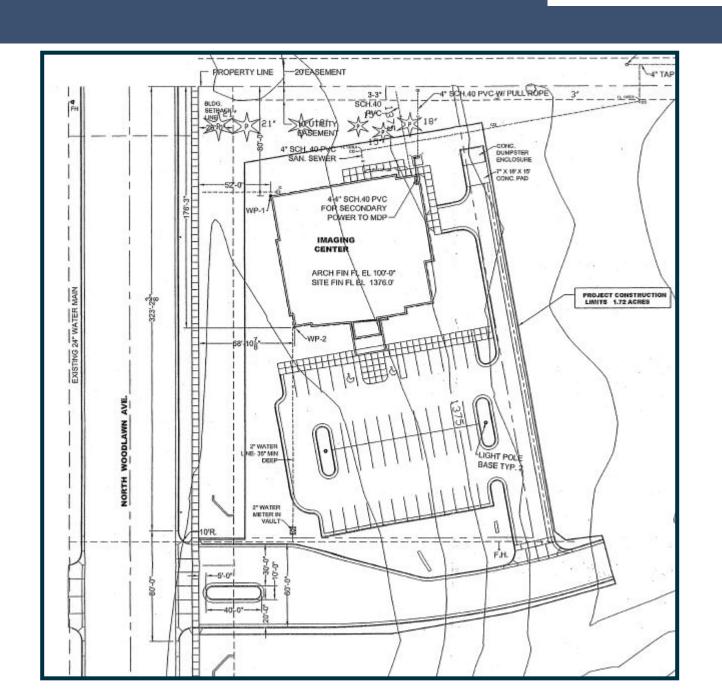

The property is strategically located in Northeast Wichita next door to HCA Wesley Woodlawn Hospital and Emergency Room facility. Patients and visitors will benefit from easy access via signalized intersection on Woodlawn just <sup>3</sup>/<sub>4</sub> mile south of the K-96 Expressway.

The property is offered for sale or lease with very competitive terms.

Price: \$2,250,000

**Building Size: 11,028 SF** 

Lot Size: 1.61 Acres

**Zoning: General Office** 

Year Built: 2004

2020 Taxes: \$63,114

## **Property Overview**

- ► Electric Service: 800 Amp 3-Phase 4-Wire 277/480 Volt
- ► Roof: TPO Membrane System
- ► Parking: 50 On-Site Stalls
- ► Large waiting room with coffee bar
- ► Automatic entry sliding glass doors
- ► Large centrally located reception/records room as well as an employee break room with built in lockers
- ▶ Includes X-Ray room, CT Scan room, two Ultrasound Exam rooms, MRI room, Mammography room, and conference room
- ► Professionally managed concrete tilt-up construction built in 2004 with extensive plumbing and attractive landscaping